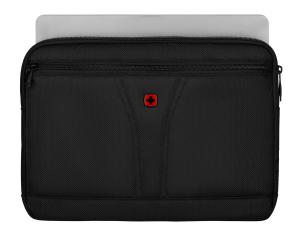

On its own or inside another bag, the BC Top Ballistic laptop sleeve does an impeccable job of safeguarding your tech. With so much at stake, it's essential to keep your laptop secure and protected from shock and drop damage, which is why we've designed this sleeve with plush, padded lining to give you peace of mind. The handy zippered front pocket keeps other essentials easily accessible on-the-move so you can power through your day.

## **Key Benefits**

Min. Order Quantity

- Padded laptop sleeve for laptops from 11.6 12.5"
- Highly durable ballistic fabric
- Front zippered pocket with essentials organizer

**BLACK SKU:** 610183

EAN: 7613329077801