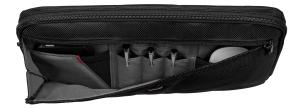

On its own or inside another bag, the BC Top Ballistic laptop sleeve does an impeccable job of safeguarding your tech. With so much at stake, it's essential to keep your laptop secure and protected from shock and drop damage, which is why we've designed this sleeve with plush, padded lining to give you peace of mind. The handy zippered front pocket keeps other essentials easily accessible on-the-move so you can power through your day.

## **Key Benefits**

Min. Order Quantity

- Padded laptop sleeve for laptops from 11.6 12.5"
- Highly durable ballistic fabric
- Front zippered pocket with essentials organizer

**BLACK SKU:** 610183

EAN: 7613329077801